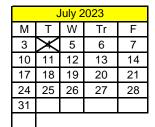

Flexible Instruction Day
August 16, 2023: In-Service Day
August 17, 2023: In Service Day
August 22, 2023: In Service Day
August 23, 2023: First Day of School
September 1, 2023: Act 80 Day
September 4, 2023: Closed--Labor Day
October 6, 2023: Closed--ALF
November 10, 2023: Act 80 Day (PM)